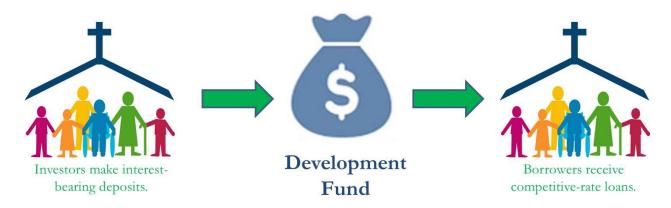

# Development Fund

An Investment in the Connection

"Methodists helping Methodists" describes the spirit in which our Development Fund and Loan Program operate.

The Development Fund is a low-risk investment alternative. Deposits provide low-interest loans to qualified United Methodist churches and organizations in North and South Carolina. The Foundation currently services 36 loans, totaling almost \$20 million – ministry-in-action made possible by investors like you.

#### **Features:**

- On-demand deposits accepted from United Methodist churches, institutions, and individuals
- Minimum/Maximum Investment: \$1,000/\$1,000,000
- 12-month requested deposit term, no penalty for early withdrawal
- Interest may be paid to you or reinvested
- Simple application and account-creation process